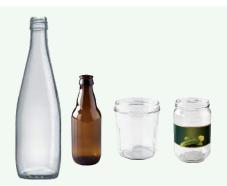

#### Accepted Waste

PLANTS - BULKY ITEMS - CARDBOARD - METAL - WOOD - GLASS - RUBBLE -BATTERIES - USED MOTOR OIL (FROM INDIVIDUALS) - HOUSEHOLD HAZARDOUS WASTE (HHW), ELECTRICAL AND ELECTRONIC EQUIPMENT WASTE